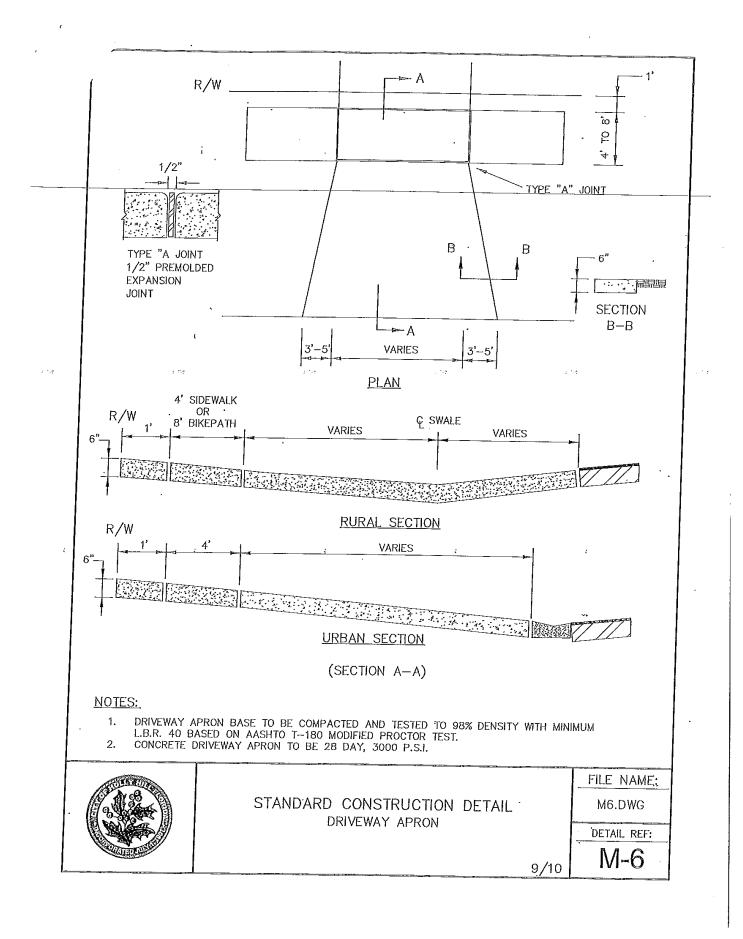

## THIS PERMIT SUBJECT TO THE FOLLOWING CONDITIONS:

- 1. Where driveways are to be constructed of asphalt, the portion within the right-of-way shall be constructed on a sub-base compacted to 98% maximum density. The base shall be a minimum of 6" of lime rock, shell rock or crushed concrete and the asphalt wearing surface shall be a minimum of 1" thick.
- 2. Where driveways are to be constructed of concrete, the thickness shall be a minimum of 5" and the 28 days compressive strength shall be a minimum of 3000 psi.
- 3. Owner is responsible for locating utilities and notifying appropriate agencies if applicable.